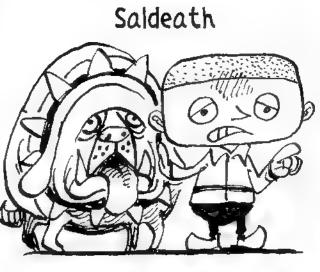

## ONE PIECE

GIVE

(Hippo Iron, Saitama)

Q: Mr. Oda, can you draw the Impel Down characters--Magellan, Hannyabal, Sadi, Saldeath--as children?

--IjiekAmayot

A: Sure! How about I throw in Domino as well?

Q: Odacchi x 2!! What if Lola the Proposer ate the Slip-Slip Fruit?